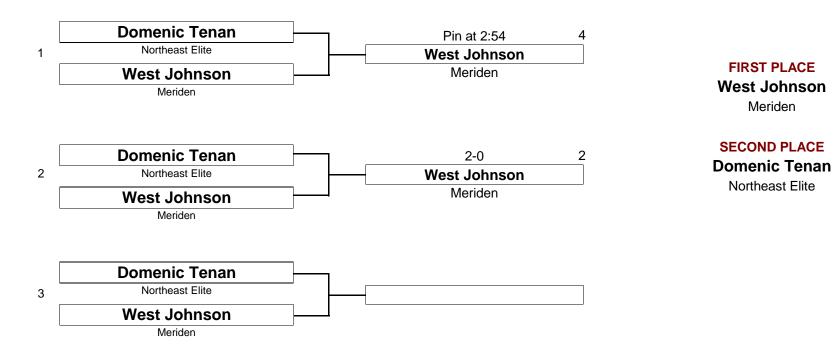

## THIS BRACKET IS WRESTLING A ROUND ROBIN FORMAT

105.0 #

**Berlin Turkey Topper 11-26-05** 

DIVISION WEIGHT

November 26, 2005

FIRST PLACE

**Alex Blank** 

Ridgefield

**SECOND PLACE** 

**Nick Custodio** 

Northeast Elite