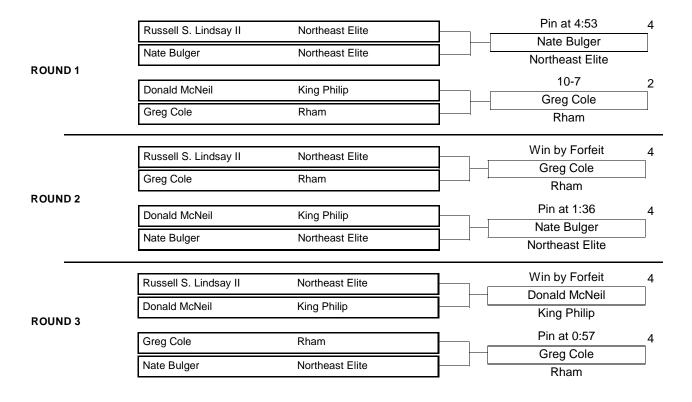

## 4-PERSON "ROUND ROBIN" FORMAT

| (Everyone Wrestles 3 Matches)           | Wins | Pts |
|-----------------------------------------|------|-----|
| Russell S. Lindsay II - Northeast Elite | 0    | 0   |
| Donald McNeil - King Philip             | 1    | 4   |
| Greg Cole - Rham                        | 3    | 10  |
| Nate Bulger - Northeast Elite           | 2    | 8   |

**FIRST PLACE Greg Cole** 

**SECOND PLACE Nate Bulger** 

THIRD PLACE **Donald McNeil** 

**FOURTH PLACE** Russell S. Lindsay II