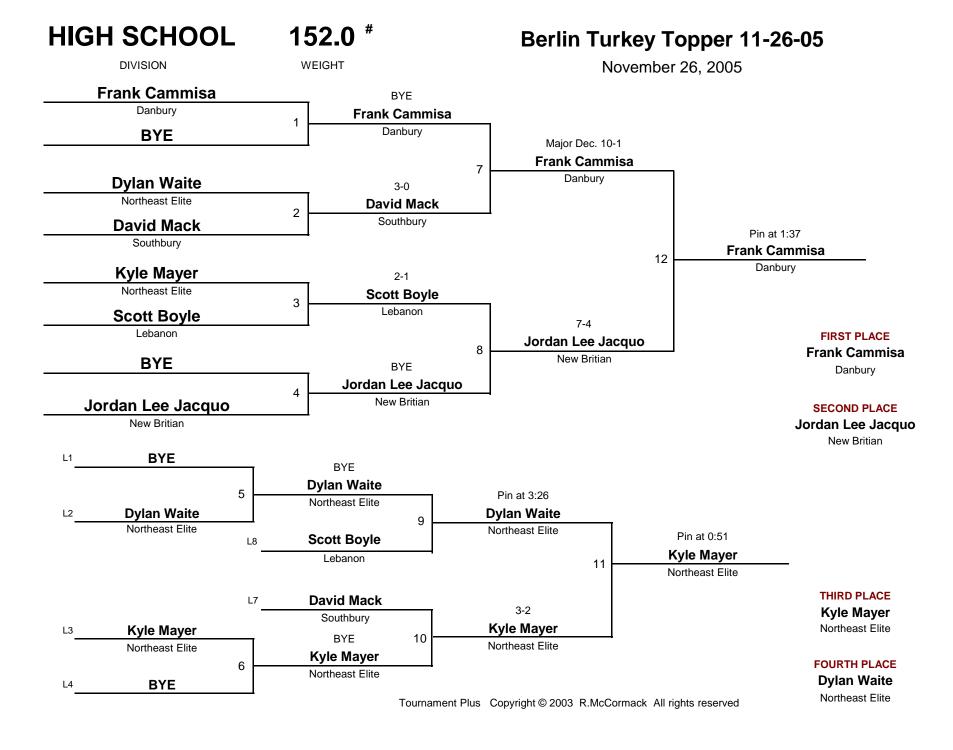

**Berlin Turkey Topper 11-26-05** 

DIVISION WEIGHT November 26, 2005

Meriden

## THIS BRACKET IS WRESTLING A ROUND ROBIN FORMAT



105.0 #

**Berlin Turkey Topper 11-26-05** 

DIVISION WEIGHT

November 26, 2005

FIRST PLACE

**Alex Blank** 

Ridgefield

**SECOND PLACE** 

**Nick Custodio** 

Northeast Elite

## THIS BRACKET IS WRESTLING A ROUND ROBIN FORMAT



112.0 #

**Berlin Turkey Topper 11-26-05** 

DIVISION WEIGHT

November 26, 2005

## THIS BRACKET IS WRESTLING A ROUND ROBIN FORMAT









HIGH SCHOOL 171.0 \*

**Berlin Turkey Topper 11-26-05** 

DIVISION WEIGHT November 26, 2005

## 4-PERSON "ROUND ROBIN" FORMAT

| (Everyone Wrestles 3 Matches)           | Wins | Pts |
|-----------------------------------------|------|-----|
| Russell S. Lindsay II - Northeast Elite | 0    | 0   |
| Donald McNeil - King Philip             | 1    | 4   |
| Greg Cole - Rham                        | 3    | 10  |
| Nate Bulger - Northeast Elite           | 2    | 8   |



**FIRST PLACE Greg Cole** 

**SECOND PLACE Nate Bulger** 

THIRD PLACE **Donald McNeil** 

**FOURTH PLACE** Russell S. Lindsay II