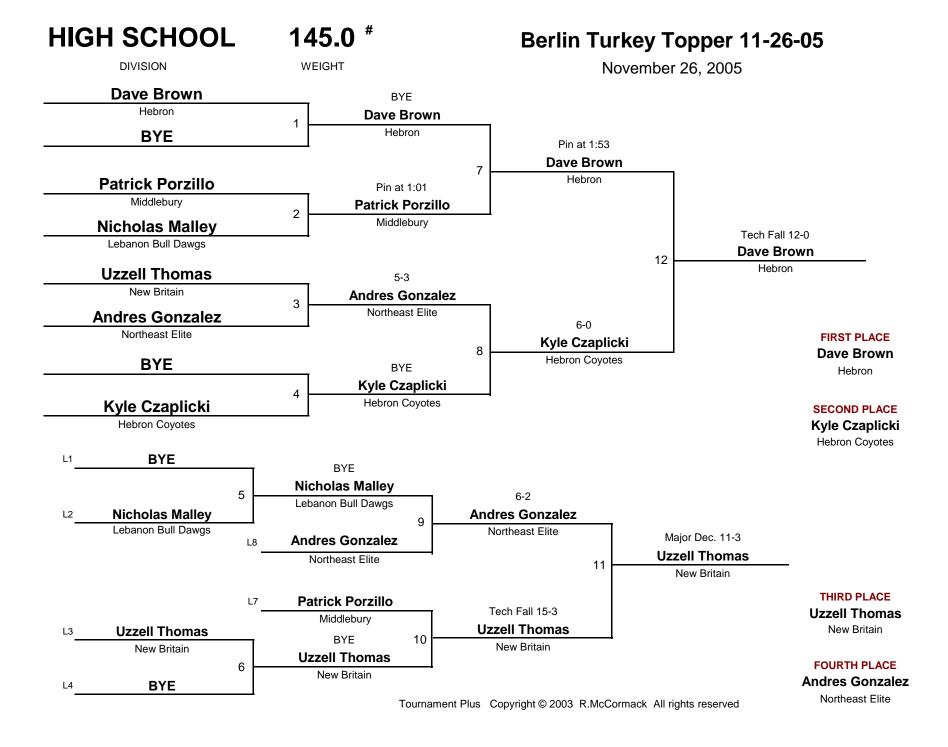

**Berlin Turkey Topper 11-26-05** 

DIVISION WEIGHT November 26, 2005

Meriden

## THIS BRACKET IS WRESTLING A ROUND ROBIN FORMAT



105.0 #

**Berlin Turkey Topper 11-26-05** 

DIVISION WEIGHT

November 26, 2005

FIRST PLACE

**Alex Blank** 

Ridgefield

**SECOND PLACE** 

**Nick Custodio** 

Northeast Elite

## THIS BRACKET IS WRESTLING A ROUND ROBIN FORMAT



112.0 #

**Berlin Turkey Topper 11-26-05** 

DIVISION WEIGHT

November 26, 2005

## THIS BRACKET IS WRESTLING A ROUND ROBIN FORMAT









HIGH SCHOOL 171.0 \*

**Berlin Turkey Topper 11-26-05** 

DIVISION WEIGHT November 26, 2005

## 4-PERSON "ROUND ROBIN" FORMAT

| (Everyone Wrestles 3 Matches)           | Wins | Pts |
|-----------------------------------------|------|-----|
| Russell S. Lindsay II - Northeast Elite | 0    | 0   |
| Donald McNeil - King Philip             | 1    | 4   |
| Greg Cole - Rham                        | 3    | 10  |
| Nate Bulger - Northeast Elite           | 2    | 8   |



**FIRST PLACE Greg Cole** 

**SECOND PLACE Nate Bulger** 

THIRD PLACE **Donald McNeil** 

**FOURTH PLACE** Russell S. Lindsay II