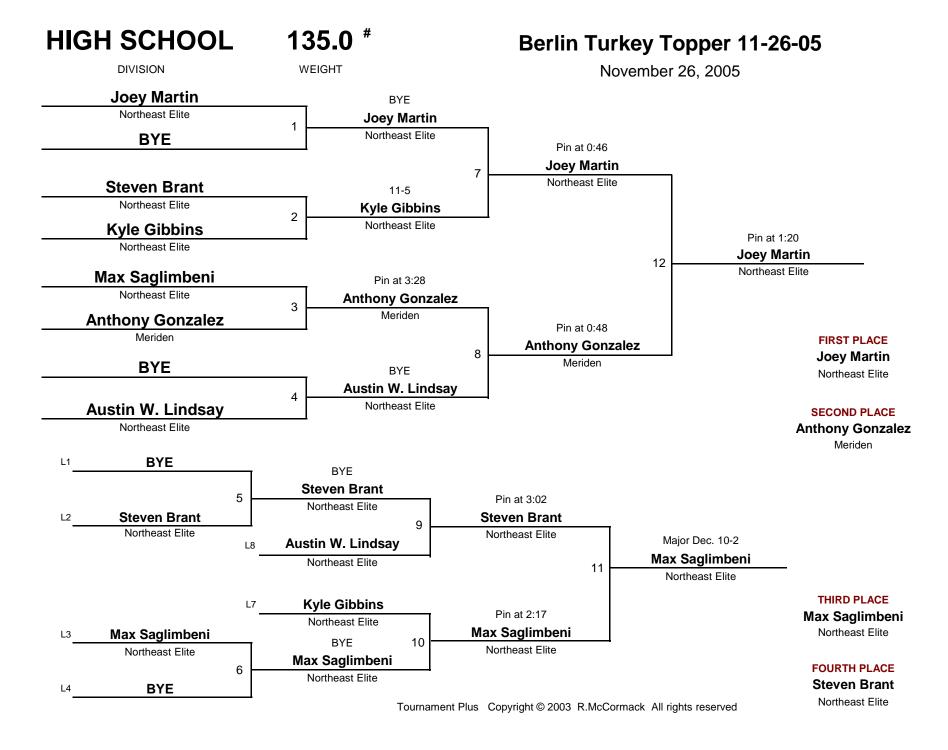

**Berlin Turkey Topper 11-26-05** 

DIVISION WEIGHT November 26, 2005

Meriden

## THIS BRACKET IS WRESTLING A ROUND ROBIN FORMAT



105.0 #

**Berlin Turkey Topper 11-26-05** 

DIVISION WEIGHT

November 26, 2005

FIRST PLACE

**Alex Blank** 

Ridgefield

**SECOND PLACE** 

**Nick Custodio** 

Northeast Elite

## THIS BRACKET IS WRESTLING A ROUND ROBIN FORMAT



112.0 #

**Berlin Turkey Topper 11-26-05** 

DIVISION WEIGHT

November 26, 2005

## THIS BRACKET IS WRESTLING A ROUND ROBIN FORMAT









HIGH SCHOOL 171.0 \*

**Berlin Turkey Topper 11-26-05** 

DIVISION WEIGHT November 26, 2005

## 4-PERSON "ROUND ROBIN" FORMAT

| (Everyone Wrestles 3 Matches)           | Wins | Pts |
|-----------------------------------------|------|-----|
| Russell S. Lindsay II - Northeast Elite | 0    | 0   |
| Donald McNeil - King Philip             | 1    | 4   |
| Greg Cole - Rham                        | 3    | 10  |
| Nate Bulger - Northeast Elite           | 2    | 8   |



**FIRST PLACE Greg Cole** 

**SECOND PLACE Nate Bulger** 

THIRD PLACE **Donald McNeil** 

**FOURTH PLACE** Russell S. Lindsay II